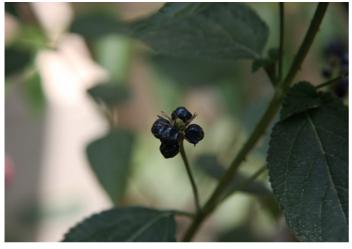

#### Fruit

Fruit Type: Berry

Fruit Showiness: True Fruit Size Range: 0 - 1.5

Fruit Colors: Blue Seasons: Year Round

# **MORE IMAGES**

©Photo by Monika Fabian

Fruit Image Other Image