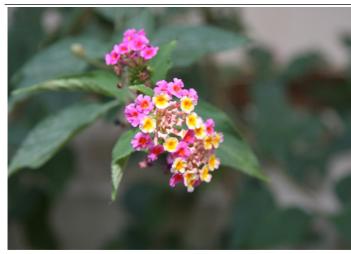

# (Lantana, Spanish flag)

©Photo by Monika Fabian

Flower Image

#### **Flower**

Flower Showiness: True Flower Size Range: 7 - 10 Flower Type: Solitary

Tiower Type: Comary

Flower Sexuality: Monoecious (Bisexual)

Flower Scent: No Fragance

Flower Color: Yellow, Orange, Red, White,

Pink

Seasons: Year Round