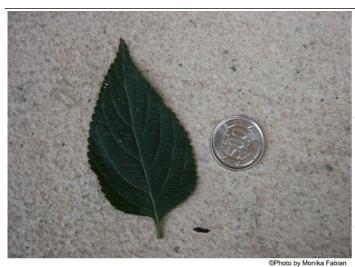

# **Foliage**

Leaf Arrangement: Alternate

Leaf Venation: Pinnate

Leaf Persistance: Evergreen

Leaf Type: Simple
Leaf Blade: 5 - 10 cm
Leaf Shape: Obovate
Leaf Margins: Serrate
Leaf Textures: Rough
Leaf Scent: Pleasant

Color(growing season): Green Color(changing season): Green

# (Lantana, Spanish flag)

Leaf Image