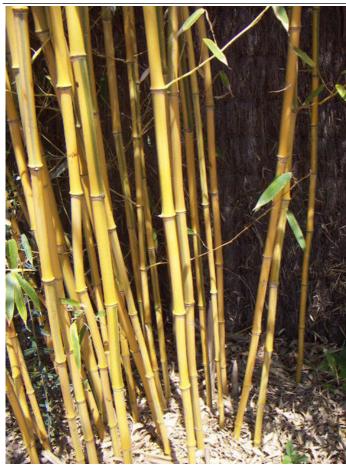

### Trunk

Trunk Susceptibility to Breakage: Generally resists breakage Number of Trunks: Multi-Trunked Trunk Esthetic Values: Showy, Smooth, Colored

# Phyllostachys aureosulcata 'Spectabilis'

(Spectabilis)

Horticulture Management

Tolerance Frost Tolerant: Yes Heat Tolerant: Yes Drought Tolerant: No

Salt Tolerance: Moderate