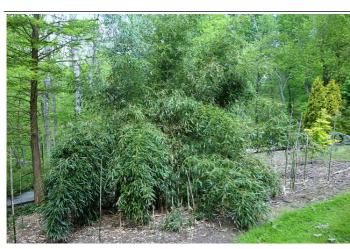

# Phyllostachys aureosulcata 'Spectabilis'

## (Spectabilis)

Phyllostachys bamboo is a large, elegant evergreen very fast growing herbaceous plant originating from Southern China. This plant is mainly used as a border or as a specimen plant, and is mostly favored in wet areas. The Bamboo has an ability of reaching heigher than 5 meters, and can really have an impact when used as a specimen in the landscape. This bamboo's arching canes, green at first become blackish-brown with maturity. The plant develops underground rhizomes, which in return are responsible for developing the upright stems.

Plant Image