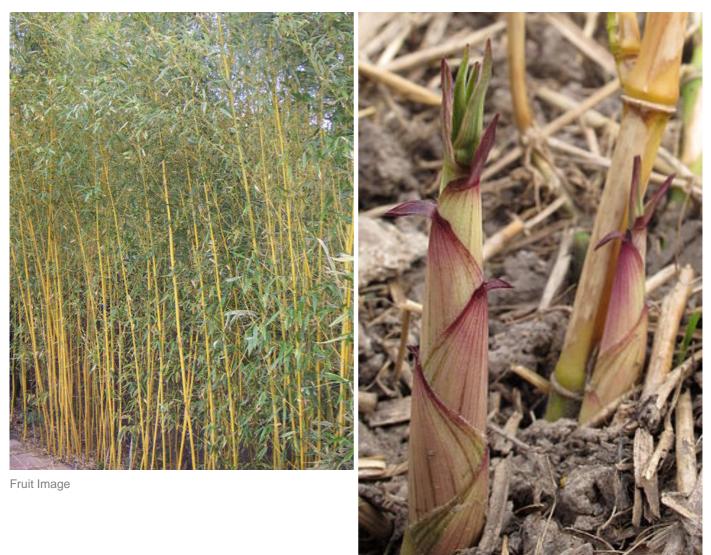

# Fruit

Fruit Type: Schizocarp Fruit Showiness: False Fruit Size Range: 1.5 - 3 Fruit Colors: Brown Seasons: Year Round

## **MORE IMAGES**

Other Image