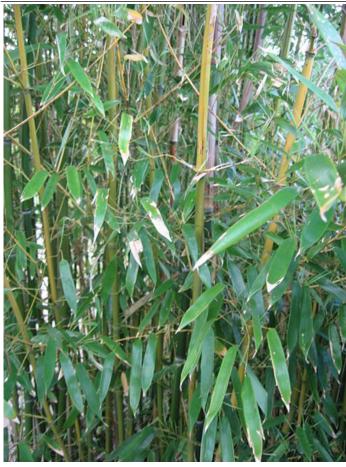

#### Foliage

Leaf Arrangement: Alternate Leaf Venation: Parallel Leaf Persistance: Evergreen Leaf Type: Simple Leaf Blade: 5 - 10 cm Leaf Margins: Entire Leaf Textures: Leathery Leaf Scent: No Fragance Color(growing season): Green Color(changing season): Green

Leaf Image