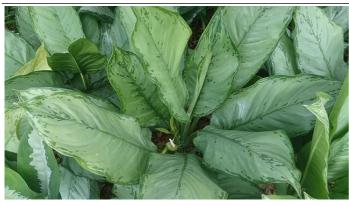

# Aglaonema commutatum

(Chinese evergreen 'Silver Queen', Aglaonema)

Leaf Image

## **Foliage**

**Leaf Venation:** Brachidodrome **Leaf Persistance:** Evergreen

Leaf Type: Simple Leaf Blade: 10 - 20 Leaf Shape: Lanceolate

Leaf Margins: Undulate, Entire

Leaf Textures: Glossy Leaf Scent: No Fragance

Color(growing season): Green, Silver,

Variegated

Color(changing season): Green, Silver,

Variegated