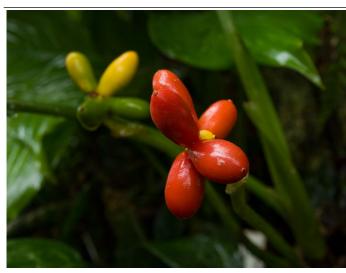

# Aglaonema commutatum

(Chinese evergreen 'Silver Queen', Aglaonema)

Fruit Image

#### Fruit

Fruit Type: Berry

Fruit Showiness: False

Fruit Colors: Red