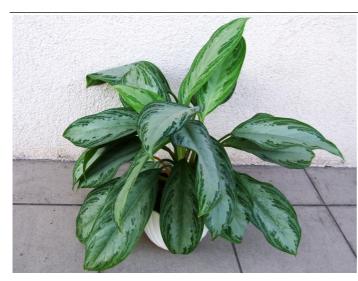

This plant could be used as a ground cover on streets under trees, or in containers for offices and houses.

Plant Image