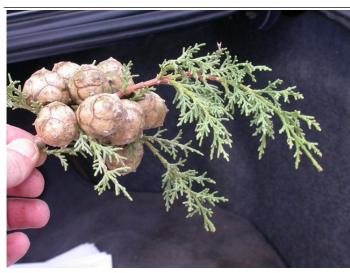

## **MORE IMAGES**

Fruit Image

Bark Image

Other Image

### **Fruit**

Fruit Type: Cones
Fruit Showiness: True
Fruit Size Range: 3 - 7
Fruit Colores Green Breen

Fruit Colors: Green, Brown