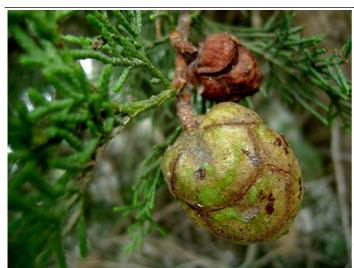

# **Cupressus sempervirens 'Totem Pyramidalis'**

(Italian cypress 'Totem Pole')

Flower Image

### **Fruit**

Fruit Type: Cones
Fruit Showiness: True
Fruit Size Range: 3 - 7
Fruit Colores Green Breen

Fruit Colors: Green, Brown