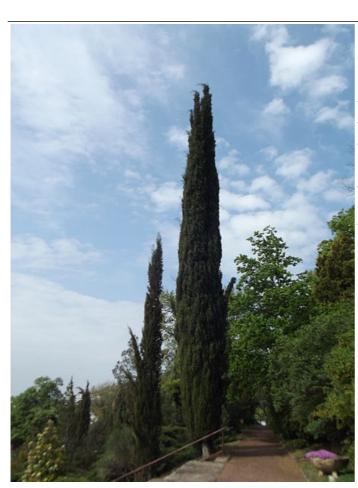

# **Cupressus sempervirens 'Totem Pyramidalis'**

# (Italian cypress 'Totem Pole')

Totem Pole' is a narrowly columnar evergreen conifer with dark green foliage can fir in very narrow places. The shape can add a visual structure to borders or for a striking effect on container plants. I can grow to up to 4 m tall with only a half a meter width.

Plant Image

## Size/Shape

**Growth Rate:** Moderate **Tree Shape:** Columnar

Canopy Symmetry: Symmetrical

Canopy Density: Dense
Canopy Texture: Medium
Height at Maturity: 15 to 23 m

Spread at Maturity: 1.5 to 3 meters, 3 to 5