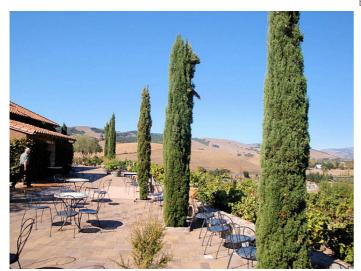

# (Italian cypress 'Totem Pole')

Totem Pole' is a narrowly columnar evergreen conifer with dark green foliage can fir in very narrow places. The shape can add a visual structure to borders or for a striking effect on container plants. I can grow to up to 4 m tall with only a half a meter width.

## Size/Shape

**Growth Rate:** Moderate **Tree Shape:** Columnar

Canopy Symmetry: Symmetrical

Canopy Density: Dense
Canopy Texture: Medium
Height at Maturity: 15 to 23 m

Spread at Maturity: 1.5 to 3 meters, 3 to 5