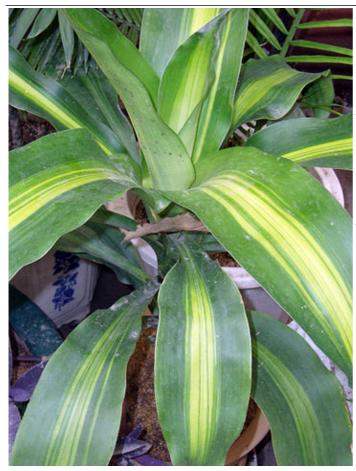

#### Leaf Image

### **Foliage**

**Leaf Arrangement:** Spiral **Leaf Venation:** Parallel

Leaf Persistance: Evergreen

Leaf Type: Simple
Leaf Blade: 30 - 50
Leaf Shape: Linear
Leaf Margins: Undulate
Leaf Textures: Leathery
Leaf Scent: No Fragance