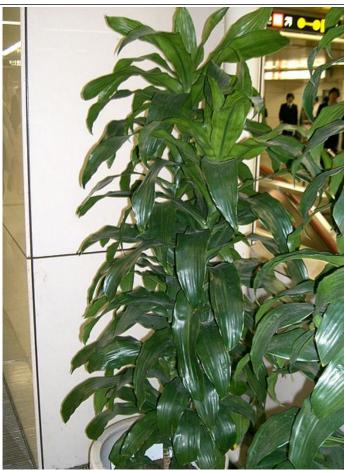

# **Dracaena fragrans 'Compacta'**

# (Compact Corn Plant)

The 'Compacta' variety is a compact version of the dracaena fragrans.

Corn plant is a slow-growing, upright evergreen shrub or small tree native to tropical Africa. The leaves are arching lush green sword-shaped. Only mature plant can produce flower and fruit. The flower is creamy white with a pleasant fragrance; the fruit is an orange berry. Indoor specimens grow best in bright, indirect light and require humidity and warm conditions. If planted outside avoid windy locations.



Plant Image

### **Landscape Information**

French Name: Dracaena

Pronounciation: druh-SEE-nuh FRAY-granz

Plant Type: Shrub

Origin: Africa

**Heat Zones:** 1, 2, 3, 4, 5, 6, 7, 8, 9, 10, 11, 12,

13, 14, 15

**Hardiness Zones:** 10, 11, 12, 13

**Uses:** Specimen, Mass Planting, Indoor,

Container, Wildlife

# Size/Shape

**Growth Rate:** Slow **Tree Shape:** Upright

Canopy Symmetry: Irregular

Canopy Density: Open
Canopy Texture: Coarse

Height at Maturity: 1 to 1.5 m, 1.5 to 3 m, 3 to

5 m, 5 to 8 m, 8 to 15 m

Spread at Maturity: 1 to 1.5 meters, 1.5 to 3

meters

Time to Ultimate Height: 2 to 5 Years

# **Dracaena fragrans 'Compacta'**

(Compact Corn Plant)



Flower Image

### **Botanical Description**

### **Foliage**

**Leaf Arrangement:** Spiral **Leaf Venation:** Parallel

L