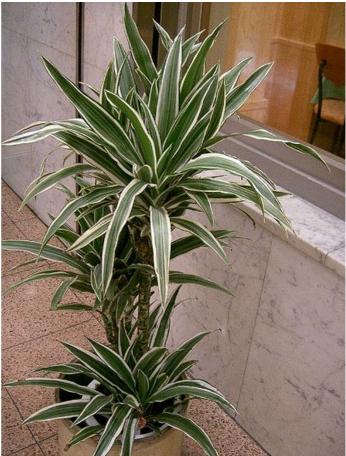

# **Dracaena fragrans 'Compacta'**

# (Compact Corn Plant)

The 'Compacta' variety is a compact version of the dracaena fragrans.

Corn plant is a slow-growing, upright evergreen shrub or small tree native to tropical Africa. The leaves are arching lush green sword-shaped. Only mature plant can produce flower and fruit. The flower is creamy white with a pleasant fragrance; the fruit is an orange berry. Indoor specimens grow best in bright, indirect light and require humidity and warm conditions. If planted outside avoid windy locations.

Plant Image