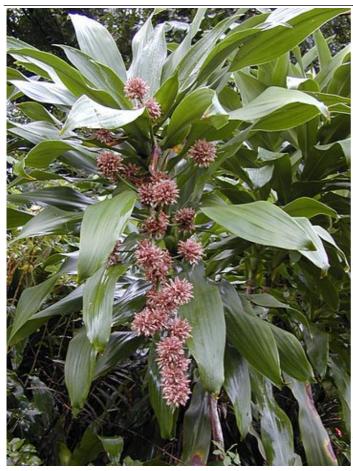

# **Dracaena fragrans 'Compacta'**

(Compact Corn Plant)

Flower Image

#### **Flower**

Flower Showiness: True Flower Size Range: 7 - 10 Flower Type: Raceme

Flower Sexuality: Monoecious (Bisexual)

Flower Scent: Pleasant Flower Color: White Seasons: Year Round