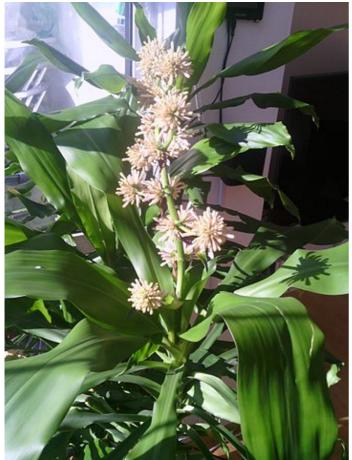

### **MORE IMAGES**

Fruit Image Other Image

#### **Flower**

Flower Showiness: True Flower Size Range: 7 - 10 Flower Type: Raceme

Flower Sexuality: Monoecious (Bisexual)

Flower Scent: Pleasant Flower Color: White Seasons: Year Round