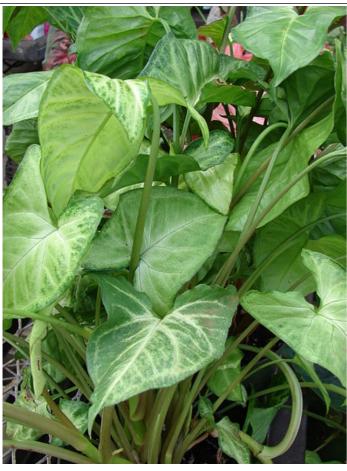

# Syngonium podophyllum

(American Evergreen, Arrowhead Vine)

Leaf Image

# **Foliage**

Leaf Venation: Pinnate

Leaf Persistance: Evergreen

Leaf Type: Simple Leaf Blade: 20 - 30

Leaf Shape: Sagittate - Arrow

Leaf Margins: Entire Leaf Textures: Glossy Leaf Scent: No Fragance

Color(growing season): Green, Variegated