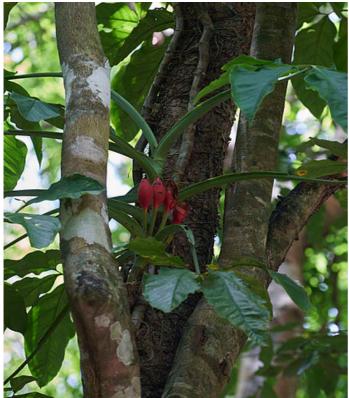

## **MORE IMAGES**

Bark Image

#### **Trunk**

Trunk Esthetic Values: Smooth, Colored

#### **Fruit**

Fruit Type: Berry

Fruit Showiness: False

Fruit Colors: Brown, Red, Black