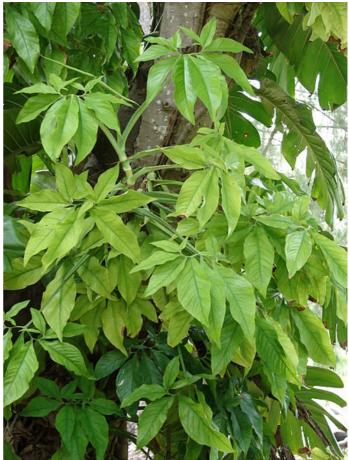

# **Foliage**

Leaf Venation: Pinnate

Leaf Persistance: Evergreen

Leaf Type: Simple Leaf Blade: 20 - 30

Leaf Shape: Sagittate - Arrow

Leaf Margins: Entire Leaf Textures: Glossy Leaf Scent: No Fragance

Color(growing season): Green, Variegated