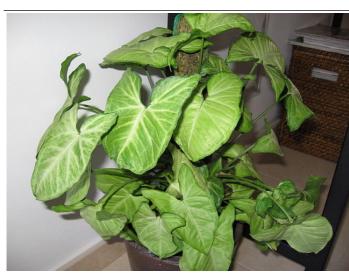

Plant Image

# **Foliage**

Leaf Venation: Pinnate

Leaf Persistance: Evergreen

Leaf Type: Simple Leaf Blade: 20 - 30

Leaf Shape: Sagittate - Arrow

Leaf Margins: Entire Leaf Textures: Glossy Leaf Scent: No Fragance

Color(growing season): Green, Variegated