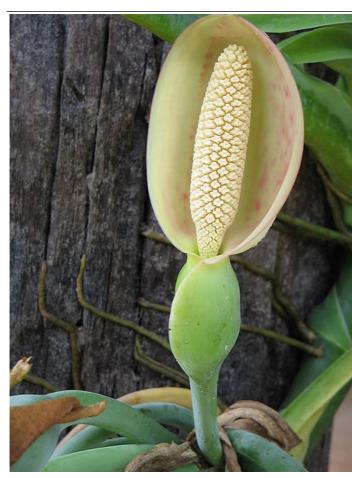

# Syngonium podophyllum

(American Evergreen, Arrowhead Vine)

Flower Image

#### **Flower**

Flower Showiness: True Flower Size Range: 10 - 20 Flower Scent: No Fragance

Flower Color: White