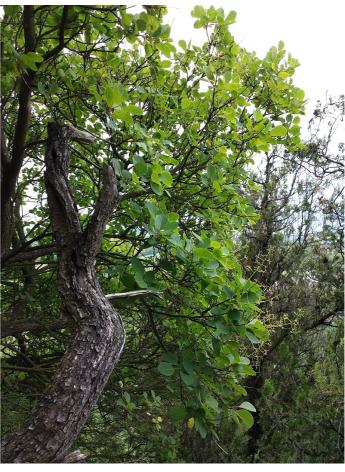

Plant Image

## (Daydream Smoke Tree)

Daydream is a compact green leaf selection of the common Cotinus , may reach 2 m in height and width. it produces large , dense pinkish flower which blooms late June. The leaves turn burgundy in the fall . Use as a specimen, group or mass borders in a sunny location.