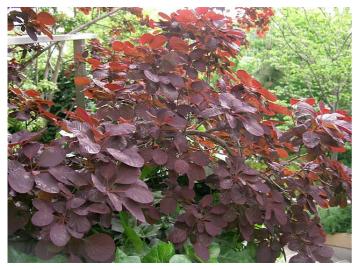

## (Daydream Smoke Tree)

Daydream is a compact green leaf selection of the common Cotinus , may reach 2 m in height and width. it produces large , dense pinkish flower which blooms late June. The leaves turn burgundy in the fall . Use as a specimen, group or mass borders in a sunny location.

#### Foliage

Leaf Arrangement: Alternate Leaf Venation: Reticualte Leaf Persistance: Deciduous Leaf Type: Simple Leaf Blade: Less than 5 Leaf Shape: Obovate Leaf Margins: Entire Leaf Textures: Waxy, Medium Leaf Scent: No Fragance Color(growing season): Green, Blue-Green Color(changing season): Yellow, Orange, Red, Purple