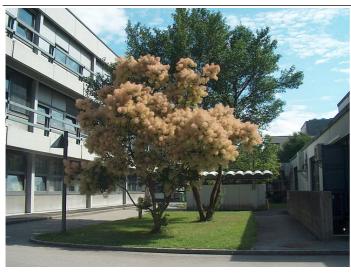

# Cotinus coggygria 'Day dream'

## (Daydream Smoke Tree)

Daydream is a compact green leaf selection of the common Cotinus , may reach 2 m in height and width. it produces large , dense pinkish flower which blooms late June. The leaves turn burgundy in the fall . Use as a specimen, group or mass borders in a sunny location.

Plant Image