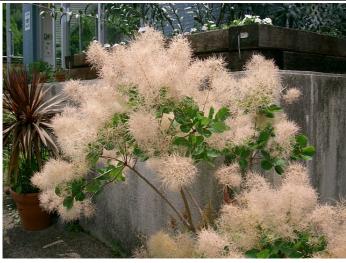

## Cotinus coggygria 'Day dream'

(Daydream Smoke Tree)

Flower Image

#### Flower

Flower Showiness: True Flower Size Range: Over 20 Flower Type: Panicle Flower Scent: No Fragance Flower Color: White, Pink Seasons: Spring, Summer