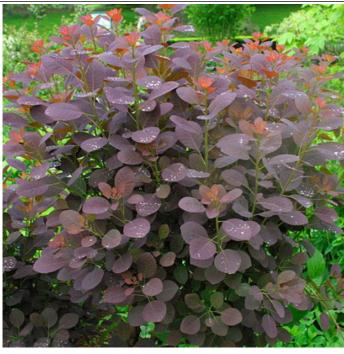

## Cotinus coggygria 'Day dream'

(Daydream Smoke Tree)

Leaf Image

#### Foliage

Leaf Arrangement: Alternate Leaf Venation: Reticualte Leaf Persistance: Deciduous Leaf Type: Simple Leaf Blade: Less than 5 Leaf Shape: Obovate Leaf Margins: Entire Leaf Textures: Waxy, Medium Leaf Scent: No Fragance Color(growing season): Green, Blue-Green Color(changing season): Yellow, Orange, Red, Purple