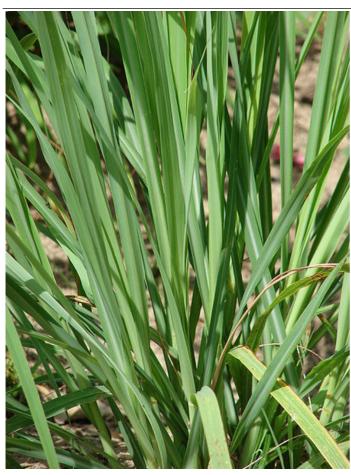

## (Lemon Grass)

This clump forming perennial grass is used in Asian cuisine for its lemony leaf. The bluish-greenish leaf is sharp or course when touched. The base of the leaves are collected and cut for spices. If it develop flower it appears i late summer. Lemon grass needs full sun or partial shade. In cold regions i can be grown as annual as it is sensitive to frost. In order to grown fast the clumps have to divided every 2-3 years.

Plant Image