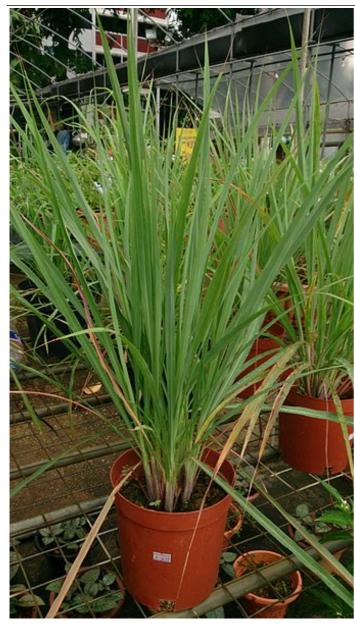

e base of the leaves are collected and cut for spices. If it develop flower it appears i late summer. Lemon grass needs full sun or partial shade. In cold regions i can be grown as annual as it is sensitive to frost. In order to grown fast the clumps have to divided every 2-3 years.



### **Landscape Information**

French Name: Citronnelle ou Verveine des

Indes

Pronounciation: sim-baw-POE-gawn sit-TRAY-

tiss

Plant Type: Groundcover

Origin: South asia

**Heat Zones:** 1, 2, 3, 4, 5, 6, 7, 8, 9

**Hardiness Zones:** 10, 11, 12

Uses: Border Plant, Container, Edible, Ground

cover

Size/Shape

**Growth Rate:** Fast

Tree Shape:

Height at Maturity: 0.5 to 1 m Spread at Maturity: 0.5 to 1 meter Time to Ultimate Height: 1 to 2 Years

Plant Image

# **Cymbopogon citratus**

(Lemon Grass)



Leaf Image

## **Botanical Description**

# **Foliage**

**Leaf Arrangement:** Spiral **Leaf Venation:** Parallel

Leaf Persistance: Evergreen

Leaf Type: Simple
Leaf Blade: 30 - 50
Leaf Shape: Linear
Leaf Margins: Entire
Leaf Textures: Coarse
Leaf Scent: Pleasant

Color(growing season): Green Color(changing season): Green

#### **Flower**

**Flower Showiness:** False **Flower Size Range:** 7 - 10

Flower Type: Cyme

Flower Sexuality: Monoecious (Bisexual)

Flower Scent: No Fragance

Flower Color: Brown

#### Fruit

Fruit Type: Caryopsis/Grain Fruit Showiness: False Fruit Size Range: 1.5 - 3

Fruit Colors: Brown

# **Cymbopogon citratus**

(Lemon Grass)



Fruit Image

## **Horticulture Management**

#### **Tolerance**

Frost Tolerant: No Heat Tolerant: Yes Drought Tolerant: No Salt Tole