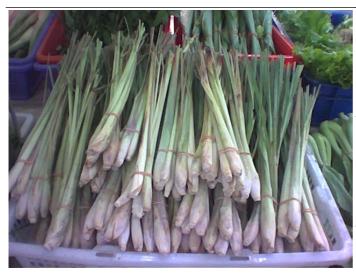

o 1 m Spread at Maturity: 0.5 to 1 meter Time to Ultimate Height: 1 to 2 Years

Plant Image

# **Cymbopogon citratus**

(Lemon Grass)



Leaf Image

## **Botanical Description**

# **Foliage**

**Leaf Arrangement:** Spiral **Leaf Venation:** Parallel

Leaf Persistance: Evergreen

Leaf Type: Simple
Leaf Blade: 30 - 50
Leaf Shape: Linear
Leaf Margins: Entire
Leaf Textures: Coarse
Leaf Scent: Pleasant

Color(growing season): Green Color(changing season): Green

#### **Flower**

**Flower Showiness:** False **Flower Size Range:** 7 - 10

Flower Type: Cyme

Flower Sexuality: Monoecious (Bisexual)

Flower Scent: No Fragance

Flower Color: Brown

#### Fruit

Fruit Type: Caryopsis/Grain Fruit Showiness: False Fruit Size Range: 1.5 - 3

Fruit Colors: Brown

# **Cymbopogon citratus**

(Lemon Grass)



Fruit Image

## **Horticulture Management**

#### **Tolerance**

Frost Tolerant: No Heat Tolerant: Yes Drought Tolerant: No Salt Tolerance: Poor

# Requirements

Soil Requirements: Loam, Sand Soil Ph Requirements: Acidic, Neutral Water Requirements: Moderate Light Requirements: Full, Part

## Management

Toxity: No

Invasive Potential: No

Pruning Requirement: Little needed, to

develop a strong structure

Fruit/ Leaves/ Flowers litter: No

Surface Rooting: No Life Span: Less than 25

Edible Parts: Leaf

Plant Propagations: Division

## **MORE IMAGES**



Other Image