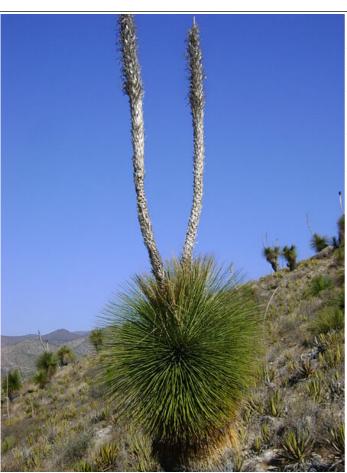

## **Dasylirion longissimum**

Size/Shape

**Growth Rate:** Slow **Tree Shape:** Round

Canopy Symmetry: Symmetrical

Canopy Texture: Fine

Height at Maturity: 1.5 to 3 m Spread at Maturity: 1 to 1.5 meters

Plant Image