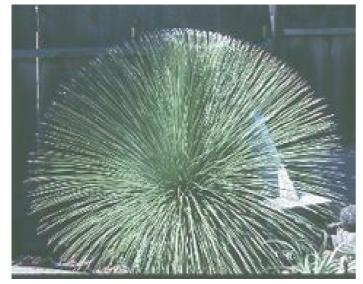

Size/Shape

**Growth Rate:** Slow **Tree Shape:** Round

Canopy Symmetry: Symmetrical

Canopy Texture: Fine

Height at Maturity: 1.5 to 3 m Spread at Maturity: 1 to 1.5 meters

Plant Image

## **Foliage**

Leaf Arrangement: Spiral Leaf Persistance: Evergreen Leaf Blade: Over 80 cm Leaf Textures: Glossy, Fine

Leaf Scent:

Color(growing season): Green Color(changing season): Green