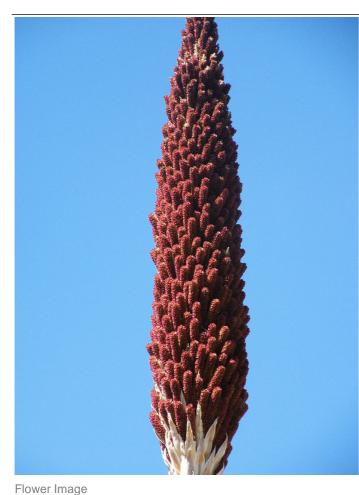

#### **Flower**

Flower Showiness: True Flower Size Range: Over 20

Flower Type: Spike

Flower Sexuality: Diecious (Monosexual)

Flower Color: Red, White

Seasons: Winter