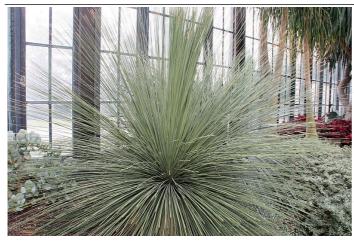

Slow **Tree Shape:** Round

Canopy Symmetry: Symmetrical

Canopy Texture: Fine

Height at Maturity: 1.5 to 3 m Spread at Maturity: 1 to 1.5 meters

Plant Image

## **Dasylirion longissimum**

(Smooth Desert Spoon, Smooth Sotol)



## **Botanical Description**

## **Foliage**

Leaf Arrangement: Spiral Leaf Persistance: Evergreen Leaf Blade: Over 80 cm Leaf Textures: Glossy, Fine

Leaf Scent:

Color(growing season): Green Color(changing season): Green

#### **Flower**

Flower Showiness: True Flower Size Range: Over 20

Flower Type: Spike

Flower Sexuality: Diecious (Monosexual)

Flower Color: Red, White

Seasons: Winter

#### **Trunk**

Number of Trunks: Single Trunk
Trunk Esthetic Values: Not Showy

Fruit

Seasons: Winter

# **Dasylirion longissimum**

(Smooth Desert Spoon, Smooth Sotol)



Leaf Image

## **Horticulture Management**

#### **Tolerance**

Frost Tolerant: No Heat Tolerant: Yes Drought Tolerant: Yes

## Requirements

Soil Requirements: Loam, Sand

Soil Ph Requirements: Acidic, Neutral, Alkaline

Water Requirements: Low Light Requirements: Full, Part

## Management

Edible Parts: None

Plant Propagations: Seed, Division

## **MORE IMAGES**



Fruit Image



Bark Image



Other Image