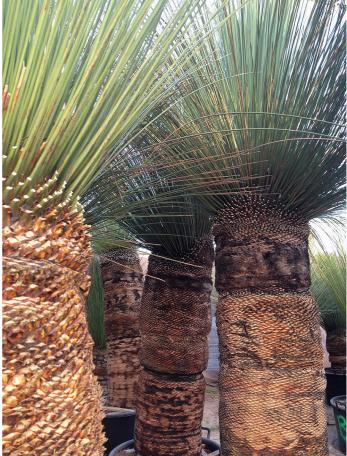

Size/Shape

**Growth Rate:** Slow **Tree Shape:** Round

Canopy Symmetry: Symmetrical

Canopy Texture: Fine

Height at Maturity: 1.5 to 3 m Spread at Maturity: 1 to 1.5 meters

Plant Image

## **Foliage**

Leaf Arrangement: Spiral Leaf Persistance: Evergreen Leaf Blade: Over 80 cm Leaf Textures: Glossy, Fine

Leaf Scent:

Color(growing season): Green Color(changing season): Green

#### **Trunk**

Number of Trunks: Single Trunk
Trunk Esthetic Values: Not Showy

Fruit

Seasons: Winter