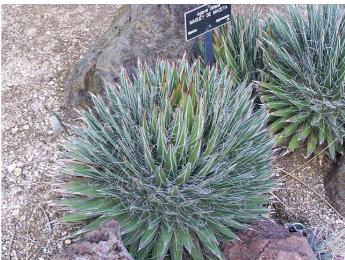

Plant Image

## **Agave filifera**

### (Threadleaf Agave)

Agave filifera is a perennial plants with rosettes and sharp pointy leaves. greenish flowers born on a spike after 20-25 years. Like full or partial sun and can withstand some frost. Drought resistant plant can be used in xeriscaping.