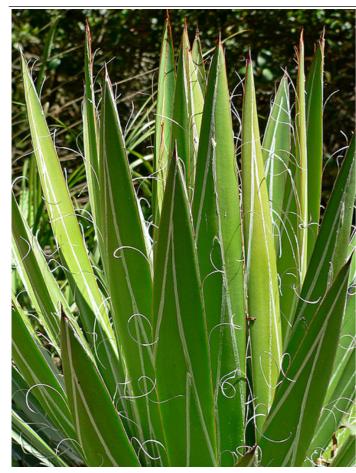

## **Agave filifera**

(Threadleaf Agave)

Leaf Image

### **Foliage**

Leaf Arrangement: Spiral
Leaf Venation: Nearly Invisible
Leaf Persistance: Evergreen

Leaf Type: Simple Leaf Blade: 50 - 80 Leaf Shape: Lanceolate

Leaf Margins: Terminal Spine, Spiny

Leaf Textures: Coarse
Leaf Scent: No Fragance
Color(growing season): Green
Color(changing season): Green