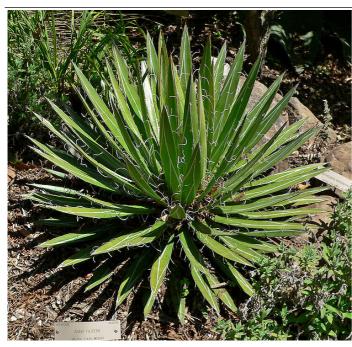

Plant Image

## **Agave filifera**

### (Threadleaf Agave)

Agave filifera is a perennial plants with rosettes and sharp pointy leaves. greenish flowers born on a spike after 20-25 years. Like full or partial sun and can withstand some frost. Drought resistant plant can be used in xeriscaping.