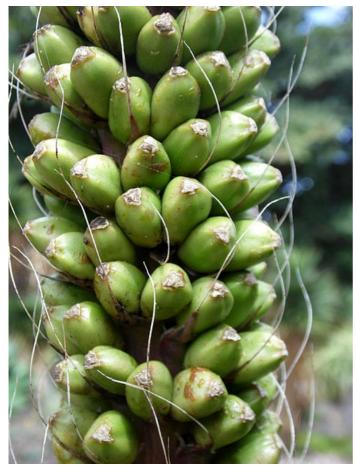

### **MORE IMAGES**

Bark Image

Fruit Image

Other Image

#### Fruit

Fruit Type: Capsule Fruit Showiness: True Fruit Size Range: 1.5 - 3

Fruit Colors: Brown