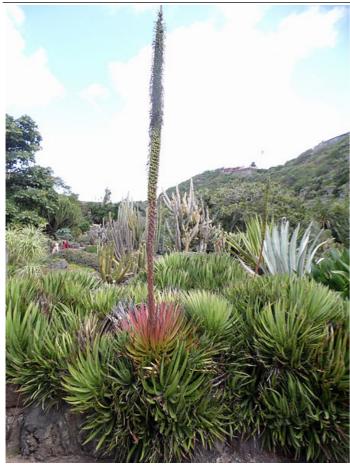

# (Threadleaf Agave)

Flower Image

## **Agave filifera**

#### **Flower**

Flower Showiness: True Flower Size Range: Over 20

Flower Type: Spike

Flower Sexuality: Monoecious (Bisexual)

Flower Scent: No Fragance Flower Color: Green, White