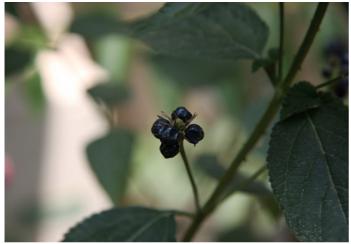

# Trunk

Trunk Susceptibility to Breakage: Generally resists breakage Number of Trunks: Multi-Trunked Trunk Esthetic Values: Spines Fruit Fruit Type: Berry Fruit Showiness: True Erwit Size Pange: 0 - 1.5

Fruit Size Range: 0 - 1.5 Fruit Colors: Blue Seasons: Year Round

Flower Image

# **MORE IMAGES**

Fruit Image

©Photo by Monika Fabian

Other Image