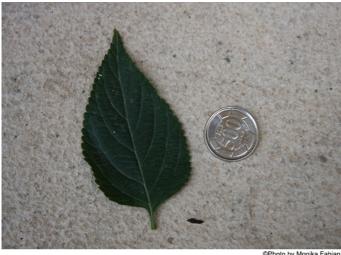

#### Foliage

Leaf Arrangement: Alternate Leaf Venation: Pinnate Leaf Persistance: Evergreen Leaf Type: Simple Leaf Blade: 5 - 10 cm Leaf Shape: Obovate Leaf Margins: Serrate Leaf Textures: Rough Leaf Scent: Pleasant Color(growing season): Green Color(changing season): Green

# Lantana camara nana 'Yellow'

(Small Yellow Lantana)

©Photo by Monika Fabian

Leaf Image