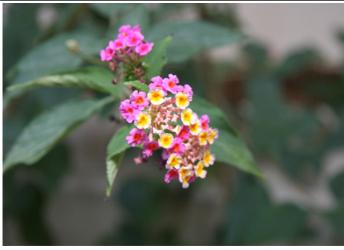

## Flower

Flower Showiness: True Flower Size Range: 7 - 10 Flower Type: Solitary Flower Sexuality: Monoecious (Bisexual) Flower Scent: No Fragance Flower Color: Yellow Seasons: Year Round

Fruit Size Range: 0 - 1.5 Fruit Colors: Blue Seasons: Year Round

Flower Image