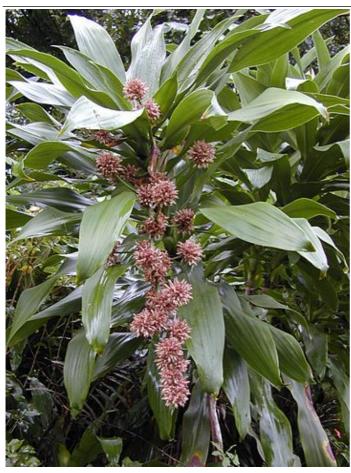

# (Corn-Plant, Fragrant Dracaena)

Flower Image

### **Flower**

Flower Showiness: True Flower Size Range: 7 - 10 Flower Type: Raceme

Flower Sexuality: Monoecious (Bisexual)

Flower Scent: Pleasant Flower Color: White Seasons: Year Round