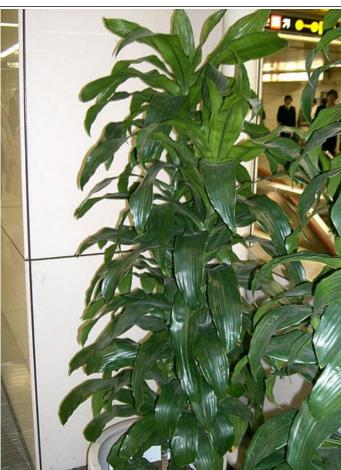

# **Dracaena fragrans**

## (Corn-Plant, Fragrant Dracaena)

Corn plant is a slow-growing, upright evergreen shrub or small tree native to tropical Africa. The leaves are arching lush green sword-shaped. Only mature plant can produce flower and fruit. The flower is creamy white with a pleasant fragrance; the fruit is an orange berry. Indoor specimens grow best in bright, indirect light and require humidity and warm conditions. If planted outside avoid windy locations. The best know variety is the "Massangeana'- with yellow green striped leaves.



Plant Image

### **Landscape Information**

French Name: Dracaena

**Pronounciation:** druh-SEE-nuh FRAY-granz

Plant Type: Shrub

**Origin:** Africa

**Heat Zones:** 1, 2, 3, 4, 5, 6, 7, 8, 9, 10, 11, 12,

13, 14, 15

**Hardiness Zones:** 10, 11, 12, 13

**Uses:** Specimen, Mass Planting, Indoor,

Container, Wildlife

### Size/Shape

**Growth Rate:** Slow **Tree Shape:** Upright

Canopy Symmetry: Irregular

Canopy Density: Open
Canopy Texture: Coarse
Height at Maturity: 3 to 5 m

**Spread at Maturity:** 1 to 1.5 meters **Time to Ultimate Height:** 2 to 5 Years

# **Dracaena fragrans**

# (Corn-Plant, Fragrant Dracaena)



Flower Image

### **Botanical Description**

## **Foliage**

Leaf Arrangement: Spiral Leaf Venation: Parallel

Leaf Persistance: Evergreen

Leaf Type: Simple
Leaf Blad