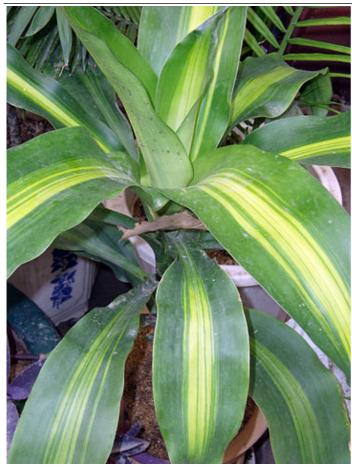

# **Dracaena fragrans**

(Corn-Plant, Fragrant Dracaena)

Leaf Image

## **Foliage**

Leaf Arrangement: Spiral Leaf Venation: Parallel

Leaf Persistance: Evergreen

Leaf Type: Simple
Leaf Blade: 30 - 50
Leaf Shape: Linear
Leaf Margins: Undulate
Leaf Textures: Leathery
Leaf Scent: No Fragance