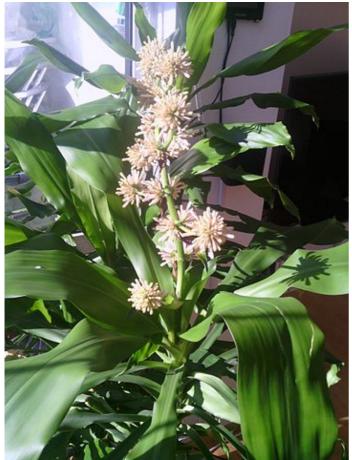

## **MORE IMAGES**

Fruit Image Other Image

### **Flower**

Flower Showiness: True Flower Size Range: 7 - 10 Flower Type: Raceme

Flower Sexuality: Monoecious (Bisexual)

Flower Scent: Pleasant Flower Color: White Seasons: Year Round